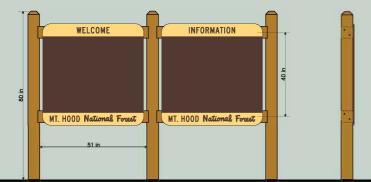

### **Richmond Double Bulletin Board Kit**

118.5" wide

**CALL FOR PRICING** 

- Bulletin Board Kits include Recommended burial is 30" everything except the **Bulletin Board Panel** please see page 10 for options and pricing