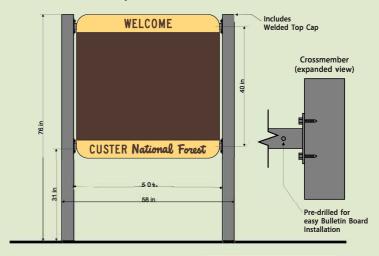

# BULLETIN BOARD ASSEMBLY

#### **Richmond Bulletin Board Kit**

62" wide **CALL FOR PRICING** 



#### **Boise Bulletin Board Kit**

69" wide

**CALL FOR PRICING** 



### **Richmond Double Bulletin Board Kit**

118.5" wide

**CALL FOR PRICING** 



- Bulletin Board Kits include Recommended burial is 30" everything except the **Bulletin Board Panel** please see page 10 for options and pricing

  - CCA-Treated Hem-Fir posts
  - Cut & fit to size
  - Pre-Drilled
  - 9' 2" Vertical Posts

### Ridgeway 50" Bulletin Board Kit

50" wide horizontal crossmember 9' tall vertical post (recommended 32" burial)



|                         | Raw<br>Metal | Brown<br>Powder<br>Coat |
|-------------------------|--------------|-------------------------|
| Single (holds 1 panel)  |              | CING                    |
| Double (holds 2 panels) | R            | PRIC                    |
| Triple (holds 3 panels) | CALLFO       |                         |

## **Ridgeway 74" Bulletin Board Kit**

74" wide horizontal crossmember 9' tall vertical post (recommended 32" burial)



|                         | Raw<br>Metal | Brown<br>Powder<br>Coat |
|-------------------------|--------------|-------------------------|
| Single (holds 1 panel)  |              | BICING                  |
| Double (holds 2 panels) | , FOR        |                         |
| Triple (holds 3 panels) | CALL         |