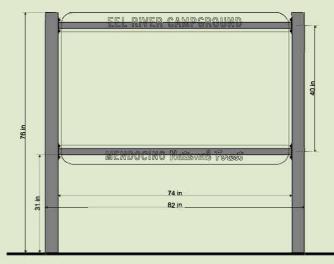

## **Ridgeway 74" Bulletin Board Kit**

74" wide horizontal crossmember 9' tall vertical post (recommended 32" burial)

|                         | Raw<br>Metal | Brown<br>Powder<br>Coat |
|-------------------------|--------------|-------------------------|
| Single (holds 1 panel)  |              | BICING                  |
| Double (holds 2 panels) | , FOR        |                         |
| Triple (holds 3 panels) | CALL         |                         |