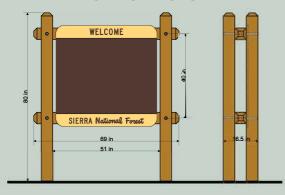

# BULLETIN BOARD ASSEMBLY

#### **Richmond Bulletin Board Kit**

62" wide **CALL FOR PRICING** 



#### **Boise Bulletin Board Kit**

69" wide

**CALL FOR PRICING** 



### **Richmond Double Bulletin Board Kit**

118.5" wide

**CALL FOR PRICING** 



- Bulletin Board Kits include Recommended burial is 30" everything except the **Bulletin Board Panel** please see page 10 for options and pricing

  - CCA-Treated Hem-Fir posts
  - Cut & fit to size
  - Pre-Drilled
  - 9' 2" Vertical Posts

### Ridgeway 50" Bulletin Board Kit

50" wide horizontal crossmember 9' tall vertical post (recommended 32" burial)



|                         | Raw<br>Metal | Brown<br>Powder<br>Coat |
|-------------------------|--------------|-------------------------|
| Single (holds 1 panel)  |              | CING                    |
| Double (holds 2 panels) | R            | PRIC                    |
| Triple (holds 3 panels) | CALLFO       |                         |

## **Ridge