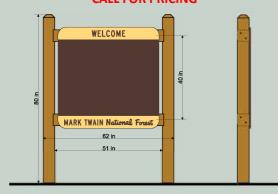

# BULLETIN BOARD ASSEMBLY

#### **Richmond Bulletin Board Kit**

62" wide **CALL FOR PRICING** 



#### **Boise Bulletin Board Kit**

69" wide

**CALL FOR PRICING** 



### **Richmond Double Bulletin Board Kit**

118.5" wide

**CALL FOR PRICING** 



- Bulletin Board Kits include Recommended burial is 30" everything except the **Bulletin Board Panel** please see page 10 for options and pricing

  - CCA-Treated Hem-Fir posts
  - Cut & fit to size
  - Pre-Drilled
  - 9' 2" Vertical Posts

### Ridgeway 50" Bulletin Board Kit

50" wide horizontal crossmember 9' tall vertical post (recommended 32" burial)



|                         | Raw<br>Metal | Brown<br>Powder<br>Coat |
|-------------------------|--------------|-------------------------|
| Single (holds 1 panel)  |              | CING                    |
| Double (holds 2 panels) | R            | PRIC                    |
| Triple (